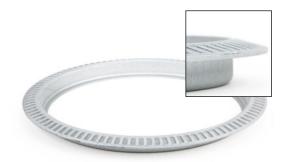

The two different wheel hubs use different ABS sensor rings, however. When replacing the ABS sensor ring, it is important to identify the visual differences in order to assign the correct ring to the correct hub.

The ABS ring with Part No. 434 0580 10 fits wheel hubs of the old design

Part No. 434 0579 10 fits the wheel hub of the new design

The following table lists the identifying features of the two ABS sensor rings:

| Wheel hub  | Part No. RIU<br>(Repair Insert Unit) | DAF Part No.<br>ABS-ring | FAG Part No.<br>ABS-ring |
|------------|--------------------------------------|--------------------------|--------------------------|
| old design | 566283.#                             | 1805823                  | 434 0580 10              |
| new design | 566283.#                             | 1805824                  | 434 0579 10              |