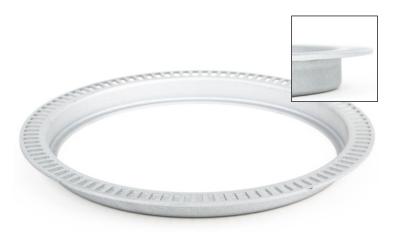

The two different wheel hubs use different ABS sensor rings, however. When replacing the ABS sensor ring, it is important to identify the visual differences in order to assign the correct ring to the correct hub.

The ABS ring with Part No. 434 0580 10 fits wheel hubs of the old design

Part No. 434 0579 10 fits the wheel hub of the new design

The following table lists the identifying features of the two ABS sensor rings:

| Wheel hub  | Part No. RIU<br>(Repair Insert Unit) | DAF Part No.<br>ABS-ring | FAG Part No.<br>ABS-ring |
|------------|--------------------------------------|--------------------------|--------------------------|
| old design | 566283.#                             | 1805823                  | 434 0580 10              |
| new design | 566283.#                             | 1805824                  | 434 0579 10              |